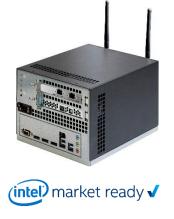

#### Market Ready Solution – Al Vision

Avnet Integrated's innovative intelligent-vision technology platform is based on powerful embedded computing technologies and the use of artificial intelligence (Al). The market-ready solution is designed for deep learning supported video analytics tasks at the edge. The ready-to-use system platform includes powerful hardware components and software with optimized Al.

#### Avnet Integrated's Intelligent Vision Platform improves Al

Computer vision combines smart cameras, edge- or cloud-based computer technologies, software and artificial intelligence for the realization of systems that can detect and identify people and objects. Avnet Integrated's intelligent vision technology platform is designed for deep learning supported video analytics at the edge.

The technology platform can integrate various accelerator technologies for fast data processing at the edge. Depending on the specific application, the number of video channels and the latency time play roles. The solutions range from Al inferencing on powerful CPUs, graphics processing units to the optimized Intel® Movidius Vision Processing Units (VPUs).