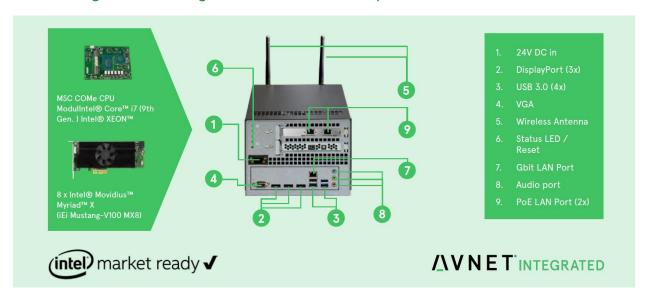

#### Market Ready Solution – Al Vision

Avnet Integrated's innovative intelligent-vision technology platform is based on powerful embedded computing technologies and the use of artificial intelligence (Al). The market-ready solution is designed for deep learning supported video analytics tasks at the edge. The ready-to-use system platform includes powerful hardware components and software with optimized Al.

#### Avnet Integrated's Intelligent Vision Platform improves Al

Computer vision combines smart cameras, edge- or cloud-based computer technologies, software and artificial intelligence for the realization of systems that can detect and identify people and objects. Avnet Integrated's intelligent vision technology platform is designed for deep learning supported video analytics at the edge.

For these high-performance applications, the intelligent vision platform is equipped with the extremely powerful COM Express™ Type 6 module of the MSC C6B-CFLR family from Avnet Integrated, which is based on an Intel® Core i7 or Intel® Xeon™ processor.

The technology platform can integrate various accelerator technologies for fast data processing at the edge. Depending on the specific application, the number of video channels and the latency time play roles. The solutions range from Al inferencing on powerful CPUs, graphics processing units to the optimized Intel® Movidius Vision Processing Units (VPUs).