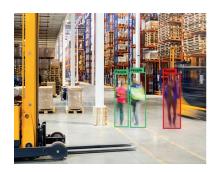

#### Market Ready Solution - Selected industrial use cases

These use cases describe three typical industrial applications for Avnet Integrated's people detection market-ready solution.

#### Challenges:

Safety monitoring of extensive- or safety-relevant areas such as, for example, warehouses, production plants, complete buildings, or critical infrastructure, requires a high level of human resources.

Nevertheless, virtual, or visual safety limits must be monitored and maintained to prevent accidents caused by persons or objects in the danger zone.

#### Our Solution:

Visual monitoring in real time allows rapid detection of people in safety-critical zones and control for compliance in zone occupancy (e.g. social distancing).

After an event has been detected, appropriate actions can be initiated, and a hazard report compiled. All this without addition personnel costs.