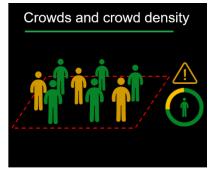

#### Challenges:

Safety monitoring of extensive- or safety-relevant areas such as, for example, warehouses, production plants, complete buildings, or critical infrastructure, requires a high level of human resources.

Nevertheless, virtual, or visual safety limits must be monitored and maintained to prevent accidents caused by persons or objects in the danger zone.

#### Our Solution:

Visual monitoring in real time allows rapid detection of people in safety-critical zones and control for compliance in zone occupancy (e.g. social distancing).

After an event has been detected, appropriate actions can be initiated, and a hazard report compiled. All this without addition personnel costs.