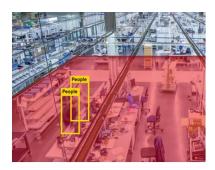

#### Market Ready Solution - Selected industrial use cases

These use cases describe three typical industrial applications for Avnet Integrated's people detection market-ready solution.

#### Challenges:

Safety monitoring of extensive- or safety-relevant areas such as, for example, warehouses, production plants, complete buildings, or critical infrastructure, requires a high level of human resources.

Nevertheless, virtual, or visual safety limits must be monitored and maintained to prevent accidents caused by persons or objects in the danger zone.

#### Our Solution:

Visual monitoring in real time allows rapid detection of people in safety-critical zones and control for compliance in zone occupancy (e.g. social distancing).

After an event has been detected, appropriate actions can be initiated, and a hazard report compiled. All this without addition personnel costs.