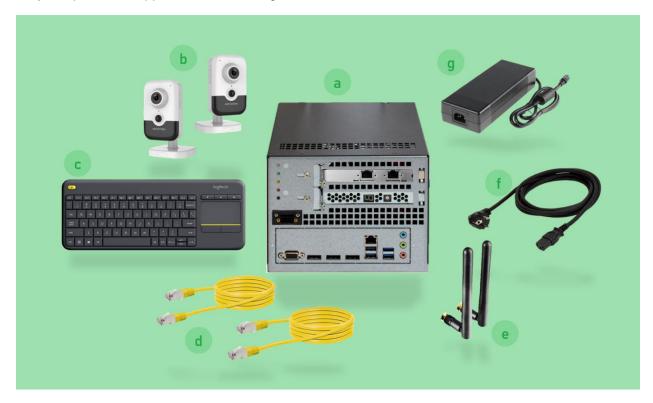

#### Market Ready Solution - Out-of-the-box Al Vision experience

Available out of the box or fully customized to suit your purpose. Units come with a quick start guide for easy setup and full support from Avnet Integrated.

a) Infinity® AI Cube b) 2 x 2MP IP PoE Camera c) Wireless Keyboard d) - g) accessories